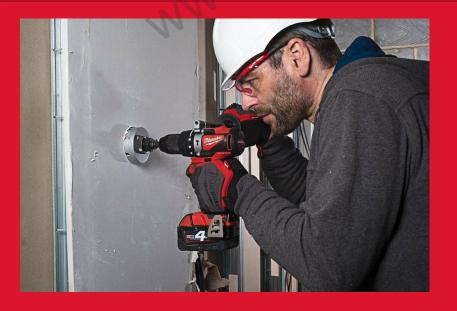

## M18™ BRUSHLESS PERCUSSION DRILL

- New brushless motor design delivers 40% more torque than previous model - up to 82 Nm
- Compact design (180 mm in length) provides excellent balance and control, ideal for overhead applications or work in tight spaces
- Advanced 13 mm heavy duty metal chuck for quick bit changes and superior bit retention
- REDLINK™ overload protection electronics in tool and battery pack deliver best in class system durability
- REDLITHIUM™ battery pack provides superior pack construction, electronics and fade-free performance to deliver more run time and more work over pack life
- Optimised speed for faster drilling & fastening (0 550/ 0 -1800 rpm)
- On board fuel gauge and LED light
- All metal reversible belt clip to hang your tool quickly and easily
- Flexible battery system: works with all MILWAUKEE® M18™ batteries