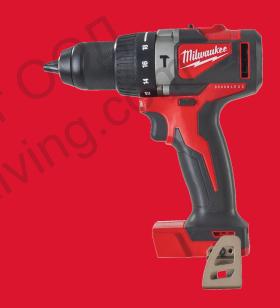

## **M18 BLPD2-0X**

## M18™ BRUSHLESS PERCUSSION DRILL

- New brushless motor design delivers 40% more torque than previous model - up to 82 Nm
- Compact design (180 mm in length) provides excellent balance and control, ideal for overhead applications or work in tight spaces
- Advanced 13 mm heavy duty metal chuck for quick bit changes and superior bit retention
- REDLINK™ overload protection electronics in tool and battery pack deliver best in class system durability
- REDLITHIUM™ battery pack provides superior pack construction, electronics and fade-free performance to deliver more run time and more work over pack life
- Optimised speed for faster drilling & fastening (0 550/ 0 -1800 rpm)
- On board fuel gauge and LED light
- All metal reversible belt clip to hang your tool quickly and easily
- Flexible battery system: works with all MILWAUKEE® M18™ batteries

## No load speed (rpm) 0 - 550/ 0 - 1800 Chuck capacity (mm) 13 Max. drilling wood/ steel/ 76/ 13/ 16 masonry (mm) Max. percussion rate (bpm) 0 - 28,800 Max. torque (Nm) 82

**REDLITHIUM**<sup>™</sup>

Kit included